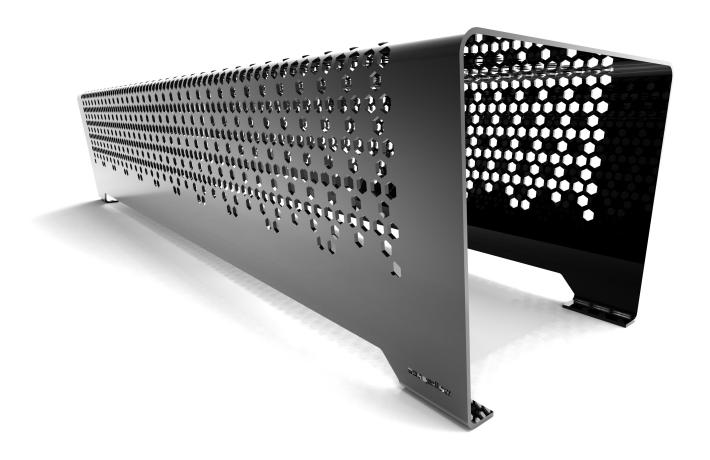

MATERIALS Mild Steel

DIMENSIONS D 450 x W 1800 x H 450mm

FINISH Powder-coated

OPTIONS
Bespoke Laser-Cut Patterns to Suit
S/S 304 or 316 Construction
Corten Construction
Armrests
Linished, Polished, Wet Spray or Powder-coat Finish Options

Logo / Badging options are available
This bench is made to order so all aspects can be modified
to suit client requirements

|   |   |   |    |     |    |   |    |     |   |     |   | _  | ,          |     |    | ^  |     |     | _ | ^   | -   | 0  |     | _ |     |   |     |   |   |     | 0  |     | ٠, |   |    | ~  |     | ^   | _  |   |     | _ |     | _   | _  | ۰   | _  |   |     |    |
|---|---|---|----|-----|----|---|----|-----|---|-----|---|----|------------|-----|----|----|-----|-----|---|-----|-----|----|-----|---|-----|---|-----|---|---|-----|----|-----|----|---|----|----|-----|-----|----|---|-----|---|-----|-----|----|-----|----|---|-----|----|
| * |   |   | `~ |     |    |   | 00 | 0   |   | ŏ   | ŏ | ٠, | <u>م</u> ک | ~~  | o  | ٧: | 5 6 |     | ŏ | ٧,  | ٠,  | /6 | 0   | ~ | 0 0 |   | ~ ? |   | • | 0 0 | ,- | 'n  | 7  |   | 0  | ~  | 'n  | ~;  | šc |   | ŏ   | ŏ | č   | າັດ |    | ŏ   | •  | 0 |     |    |
|   | е |   | ٠. |     | ٦ō |   | 0  | 0   | n | ō   | ō | 0  | ŏ.         | c   | ŏ  | 0  | 50  | 0   | - | റ്  | ร์ง | ō  | ó   | ۰ | - 6 |   | 00  | 5 | ۰ | 56  | 0  | ŏ   | ລັ | ۰ | õ  | Ō٥ | റ്  | 0   | č  |   | ō   | ō | റ്  | 6   | ō  | ō   | 0  | • | . 6 | •  |
|   |   | 0 |    | - 7 |    | 0 | 0  | •   |   | - 0 | 0 | ۰  | 0          | •   | ō  | 0  | 0 0 | 0   | 0 | - 1 | ōο  | 0  | . 0 | 0 | 0   | 0 |     | C | 0 | 0 0 | 0  | ō   | -  | 0 | 0  | 00 | ō   | - ( | )  | 0 | • C | ) | -   | 0   | 00 |     | ~  |   | 0   |    |
| , | c |   |    |     | •  |   |    | 0 0 |   |     |   |    |            |     |    |    |     |     |   |     |     |    |     |   |     |   |     |   |   |     |    |     |    |   |    |    |     |     |    |   |     |   |     | ٥ د |    |     | 0  |   | -   | ٠. |
|   | • |   |    |     |    |   |    |     |   |     |   |    |            |     |    |    |     |     |   |     |     |    |     |   |     |   |     |   |   |     |    |     |    |   |    |    |     |     |    |   |     |   |     |     |    | ۰ د |    |   |     | ,  |
|   | ۰ |   | 0  |     |    |   |    |     |   |     |   |    |            |     |    |    |     |     |   |     |     |    |     |   |     |   |     |   |   |     |    |     |    |   |    |    |     |     |    |   | ۰   |   |     | 0   |    |     |    | 0 |     | ,  |
| • |   |   |    |     |    |   |    |     |   |     |   |    |            |     |    |    |     |     |   |     |     |    |     |   |     |   |     |   |   |     |    |     |    |   |    |    |     |     |    |   |     |   |     | 0   |    | ۰,  |    |   |     |    |
| 5 |   |   |    |     |    |   |    |     |   |     |   |    |            |     |    |    |     |     |   |     |     |    |     |   |     |   |     |   |   |     |    |     |    |   |    |    |     |     |    |   |     |   |     | 90  |    |     |    |   |     |    |
|   | c |   | ۰  |     |    |   |    |     |   |     |   |    |            |     |    |    |     |     |   |     |     |    |     |   |     |   |     |   |   |     |    |     |    |   |    |    |     |     |    |   |     |   |     |     |    | 0   | ۰. |   | ٠,  |    |
|   | C |   |    |     |    |   |    |     |   |     |   |    |            |     |    |    |     |     |   |     |     |    |     |   |     |   |     |   |   |     |    |     |    |   |    |    |     |     |    |   |     |   |     |     |    | , , |    |   | -   | ,  |
| 5 |   | c |    |     |    |   |    |     |   |     |   |    |            |     |    |    |     |     |   |     |     |    |     |   |     |   |     |   |   |     |    |     |    |   |    |    |     |     |    |   |     |   |     | ,   |    |     | •  |   | 0   |    |
|   |   | - |    |     |    |   |    |     |   |     |   |    |            |     |    |    |     |     |   |     |     |    |     |   |     |   |     |   |   |     |    |     |    |   |    |    |     |     |    |   |     |   |     |     |    | ٠.  | 0  |   |     |    |
|   | е |   | 0  |     | ٠. |   | 00 | C   |   | 0   | 0 |    | Ò٠         | , . | Ō  | ٠, | 9 6 |     | 0 |     | 5   | 0  | 0   |   | 0 0 |   | - 0 | 0 |   | 0 0 | ,  | ō   |    |   | 0  | 0  | Ō   | ٠,  | οĊ |   | •   | 0 | - 0 | ) 0 | ю  | 0   | -  | 0 | . е | Э  |
| • |   |   |    | o   |    |   | 0  | ۰.  |   | •   | 0 | 0  | ٠,         | 0   | Ξ, | 0  | 00  | . 0 | ٥ | ο΄  | - c | oc | 0   | ۰ | 0 0 | 0 | 0 0 | 0 | ۰ | 00  | 0  | ,-, | 0  | 0 | 01 | oc | ) - | 0   | ວັ | ۰ | •   | ۰ | 0   | ٠.  | 0  | 0   | 0  |   | 0   |    |