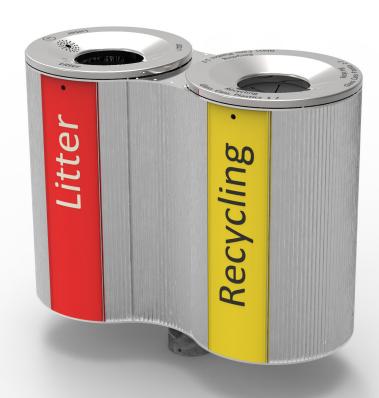

## **OPTIONS**

Bin make up can be adjusted to suit i.e Twin Litter or Twin Recycling Triple bin with food scraps layout also available Colour palette can be customized to suit Logo / Badging options can be customized to suit The Twin Bin is made to order so all aspects can be modified to suit client requirements.