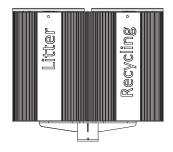

## **OPTIONS**

Bin make up can be adjusted to suit i.e Twin Litter or Twin Recycling Triple bin with food scraps layout also available Colour palette can be customized to suit Logo / Badging options can be customized to suit The Twin Bin is made to order so all aspects can be modified to suit client requirements.