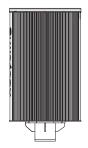

## **MATERIALS**

S/S 316 Stainless Steel Chassis and Spun Lids Mild Steel Frangible Footing System Extruded 6063 T6 Aluminium Cladding UV Stable Vinyl Graphics with Ultra Clear Glass PVC Graffiti Film EPDM Rubber Recycle Bin Diaphragm Polyethylene Bin Liner

L 1150 W 500 x H 900 mm with 60 Litre Bin Liner

## **FINISHES**

Spun Lids - Hairline polish with etch/paint fill badging Clear Anodised cladding Graphics and Colours to suit Hot Dip Galvanised Footing