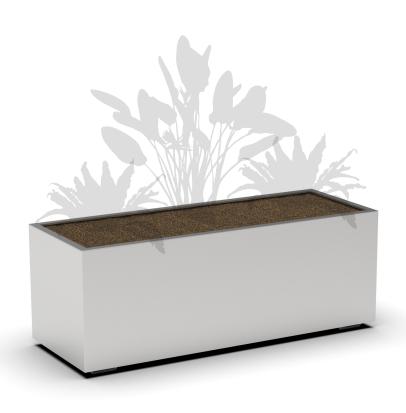

MATERIAL OPTIONS Mild Steel Aluminium Stainless Steel Corten

## **DIMENSION OPTIONS**

Square - 450sq | 600sq | 900sq | 1200sq Rectangular - 400x900 | 450x1200 | 500x1800

## **FINISH OPTIONS**

Mild Steel - HDG / Powder Coat / Paint Aluminium - Annodise / Powder Coat / Paint Stainless Steel - 2B / Bead Blast Corten - Natural Patina (blasted to expedite patina)

## **OPTIONS**

Materials - As noted above
Dimension Adjustment
Powder Coat or Paint Finish - Colour to Clients Choice
Timber Capping to make seating elements
Surface or Sub Surface Mounting
Logo / Badging options are available
This Planter is made to order so all aspects can be modified to suit client requirements