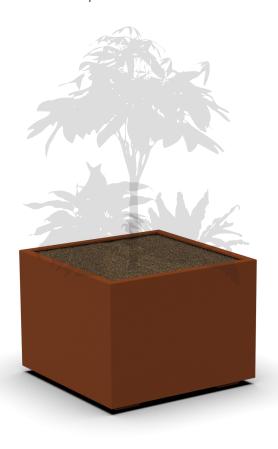

MATERIAL OPTIONS Mild Steel Aluminium Stainless Steel Corten

## **DIMENSION OPTIONS**

Square - 450sq | 600sq | 900sq | 1200sq Rectangular - 400x900 | 450x1200 | 500x1800

## **FINISH OPTIONS**

Mild Steel - HDG / Powder Coat / Paint Aluminium - Annodise / Powder Coat / Paint Stainless Steel - 2B / Bead Blast Corten - Natural Patina (blasted to expedite patina)

## **OPTIONS**

Materials - As noted above
Dimension Adjustment
Powder Coat or Paint Finish - Colour to Clients Choice
Timber Capping to make seating elements
Surface or Sub Surface Mounting
Logo / Badging options are available
This Planter is made to order so all aspects can be modified to suit client requirements