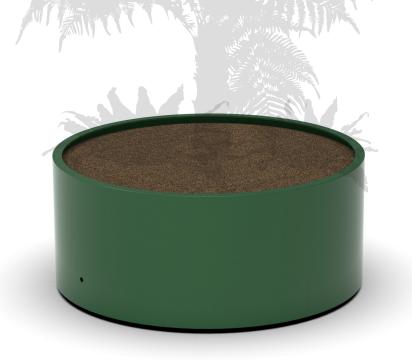

MATERIAL OPTIONS

Mild Steel Aluminium

Stainless Steel

Corten

**DIMENSION OPTIONS** 

450Dia x 450H

600Dia x 450H

900Dia x 500H

1200Dia x 500H

## **FINISH OPTIONS**

Mild Steel - HDG / Powder Coat / Paint Aluminium - Annodise / Powder Coat / Paint Stainless Steel - 2B / Bead Blast

Corten - Natural Patina (blasted to expedite patina)

## **OPTIONS**

Materials - As noted above

Dimension Adjustment - Planter Diameter & height adjusted to suit

Powder Coat or Paint Finish - Colour to Clients Choice

Timber Capping to make seating elements

Surface or Sub Surface Mounting

Logo / Badging options are available

This Planter is made to order so all aspects can be modified

to suit client requirements