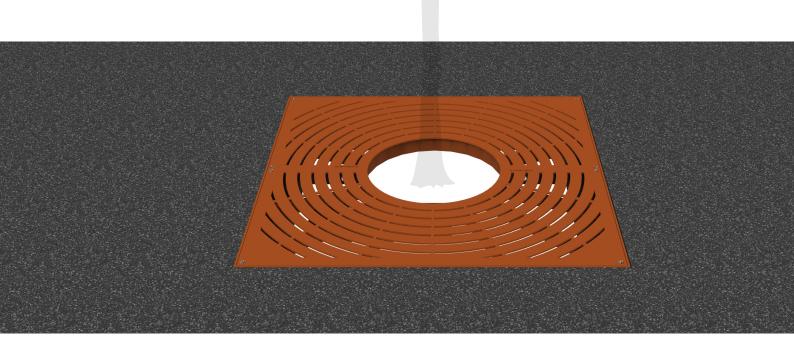

# **DIMENSIONS**

Standard Options (mm)
SQ - 900sq, 1200sq, 1500sq
RND - 900dia, 1200dia, 1500dia
Custom - Fabricated to suit project requirements

### **FINISHES**

Mild Steel - Galvanized, Powder Coat, Paint Corten - Blasted Stainless Steel - Bead Blasted

# **OPTIONS**

Materiality, as above
Laser cut perforation / artwork - to suit
Pedestrian and Trafficable versions available (Class A Pedestrian standard)
Tree Guards available to suit
Irrigation Access Points
Tree uplighting integration
Powder Coat or Paint Finish - Colour to Clients Choice
Logo / Badging options are available

This Tree Grate is made to order so all aspects can be modified to suit client requirements